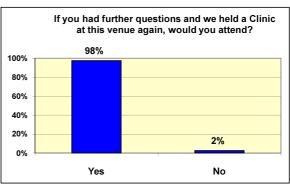

| Number of questionnaires                                        | 163 | ]   | 0.4  |
|-----------------------------------------------------------------|-----|-----|------|
|                                                                 |     | No. | %    |
| Ware your guestions analyzed to your full satisfaction?         | 5   | 133 | 81%  |
| Were your questions answered to your full satisfaction?         | 4   | 23  | 14%  |
|                                                                 | 3   | 5   | 3%   |
|                                                                 | 2   | 1   | 1%   |
|                                                                 | 1   | 1   | 1%   |
|                                                                 |     | ı   |      |
|                                                                 | 5   | 154 | 94%  |
| Was the member of staff who dealt with you helpful and polite?  | 4   | 9   | 6%   |
|                                                                 | 3   | 0   | 0%   |
|                                                                 | 2   | 0   | 0%   |
|                                                                 | 1   | 0   | 0%   |
|                                                                 |     |     |      |
| Do you feel your appointment provided enough time to            | Yes | 159 | 98%  |
| adequately resolve your query?                                  | No  | 4   | 2%   |
|                                                                 | _   | 402 | 620/ |
| How do you rate the venue?                                      | 5   | 102 | 63%  |
|                                                                 | 4   | 40  | 24%  |
|                                                                 | 3   | 20  | 12%  |
|                                                                 | 2   | 1   | 1%   |
|                                                                 | 1   | 0   | 0%   |
|                                                                 | Yes | 161 | 99%  |
| Were you afforded sufficient privacy during your appointment?   | No  | 2   | 1%   |
|                                                                 |     |     |      |
|                                                                 |     |     |      |
| If you had further questions and we held a Clinic at this venue | Yes | 159 | 98%  |
| again would you attend?                                         | No  | 4   | 2%   |
|                                                                 | Yes | 154 | 94%  |
| Was this location convenient for you?                           | No  | 9   | 6%   |
|                                                                 | NO  | ソ   | U%0  |