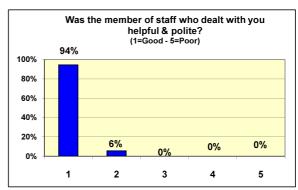

| Number of questionnaires                                        | 163 | ]   | 0.4  |
|-----------------------------------------------------------------|-----|-----|------|
|                                                                 |     | No. | %    |
| Ware your guestions analyzed to your full satisfaction?         | 5   | 133 | 81%  |
| Were your questions answered to your full satisfaction?         | 4   | 23  | 14%  |
|                                                                 | 3   | 5   | 3%   |
|                                                                 | 2   | 1   | 1%   |
|                                                                 | 1   | 1   | 1%   |
|                                                                 |     | ı   |      |
|                                                                 | 5   | 154 | 94%  |
| Was the member of staff who dealt with you helpful and polite?  | 4   | 9   | 6%   |
|                                                                 | 3   | 0   | 0%   |
|                                                                 | 2   | 0   | 0%   |
|                                                                 | 1   | 0   | 0%   |
|                                                                 |     |     |      |
| Do you feel your appointment provided enough time to            | Yes | 159 | 98%  |
| adequately resolve your query?                                  | No  | 4   | 2%   |
|                                                                 | _   | 402 | 620/ |
| How do you rate the venue?                                      | 5   | 102 | 63%  |
|                                                                 | 4   | 40  | 24%  |
|                                                                 | 3   | 20  | 12%  |
|                                                                 | 2   | 1   | 1%   |
|                                                                 | 1   | 0   | 0%   |
|                                                                 | Yes | 161 | 99%  |
| Were you afforded sufficient privacy during your appointment?   | No  | 2   | 1%   |
|                                                                 |     |     |      |
|                                                                 |     |     |      |
| If you had further questions and we held a Clinic at this venue | Yes | 159 | 98%  |
| again would you attend?                                         | No  | 4   | 2%   |
|                                                                 | Yes | 154 | 94%  |
| Was this location convenient for you?                           | No  | 9   | 6%   |
|                                                                 | NO  | ソ   | U%0  |