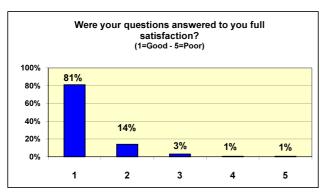

| Number of questionnaires                                        | 163 | ]   | 0.4  |
|-----------------------------------------------------------------|-----|-----|------|
|                                                                 |     | No. | %    |
| Ware your guestions analyzed to your full satisfaction?         | 5   | 133 | 81%  |
| Were your questions answered to your full satisfaction?         | 4   | 23  | 14%  |
|                                                                 | 3   | 5   | 3%   |
|                                                                 | 2   | 1   | 1%   |
|                                                                 | 1   | 1   | 1%   |
|                                                                 |     | ı   |      |
|                                                                 | 5   | 154 | 94%  |
| Was the member of staff who dealt with you helpful and polite?  | 4   | 9   | 6%   |
|                                                                 | 3   | 0   | 0%   |
|                                                                 | 2   | 0   | 0%   |
|                                                                 | 1   | 0   | 0%   |
|                                                                 |     |     |      |
| Do you feel your appointment provided enough time to            | Yes | 159 | 98%  |
| adequately resolve your query?                                  | No  | 4   | 2%   |
|                                                                 | _   | 402 | 620/ |
| How do you rate the venue?                                      | 5   | 102 | 63%  |
|                                                                 | 4   | 40  | 24%  |
|                                                                 | 3   | 20  | 12%  |
|                                                                 | 2   | 1   | 1%   |
|                                                                 | 1   | 0   | 0%   |
|                                                                 | Yes | 161 | 99%  |
| Were you afforded sufficient privacy during your appointment?   | No  | 2   | 1%   |
|                                                                 |     |     |      |
|                                                                 |     |     |      |
| If you had further questions and we held a Clinic at this venue | Yes | 159 | 98%  |
| again would you attend?                                         | No  | 4   | 2%   |
|                                                                 | Yes | 154 | 94%  |
| Was this location convenient for you?                           | No  | 9   | 6%   |
|                                                                 | NO  | ソ   | U%0  |