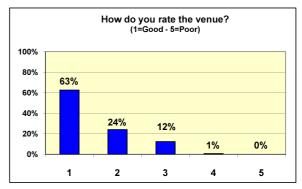

| Number of questionnaires                                        | 163 | ]   | 0.4  |
|-----------------------------------------------------------------|-----|-----|------|
|                                                                 |     | No. | %    |
| Ware your guestions analyzed to your full satisfaction?         | 5   | 133 | 81%  |
| Were your questions answered to your full satisfaction?         | 4   | 23  | 14%  |
|                                                                 | 3   | 5   | 3%   |
|                                                                 | 2   | 1   | 1%   |
|                                                                 | 1   | 1   | 1%   |
|                                                                 |     | ı   |      |
|                                                                 | 5   | 154 | 94%  |
| Was the member of staff who dealt with you helpful and polite?  | 4   | 9   | 6%   |
|                                                                 | 3   | 0   | 0%   |
|                                                                 | 2   | 0   | 0%   |
|                                                                 | 1   | 0   | 0%   |
|                                                                 |     |     |      |
| Do you feel your appointment provided enough time to            | Yes | 159 | 98%  |
| adequately resolve your query?                                  | No  | 4   | 2%   |
|                                                                 | _   | 402 | 620/ |
| How do you rate the venue?                                      | 5   | 102 | 63%  |
|                                                                 | 4   | 40  | 24%  |
|                                                                 | 3   | 20  | 12%  |
|                                                                 | 2   | 1   | 1%   |
|                                                                 | 1   | 0   | 0%   |
|                                                                 | Yes | 161 | 99%  |
| Were you afforded sufficient privacy during your appointment?   | No  | 2   | 1%   |
|                                                                 |     |     |      |
|                                                                 |     |     |      |
| If you had further questions and we held a Clinic at this venue | Yes | 159 | 98%  |
| again would you attend?                                         | No  | 4   | 2%   |
|                                                                 | Yes | 154 | 94%  |
| Was this location convenient for you?                           | No  | 9   | 6%   |
|                                                                 | NO  | ソ   | U%0  |