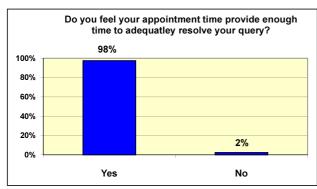

| Number of questionnaires                                        | 163 | ]   | 0.4  |
|-----------------------------------------------------------------|-----|-----|------|
|                                                                 |     | No. | %    |
| Ware your guestions analyzed to your full satisfaction?         | 5   | 133 | 81%  |
| Were your questions answered to your full satisfaction?         | 4   | 23  | 14%  |
|                                                                 | 3   | 5   | 3%   |
|                                                                 | 2   | 1   | 1%   |
|                                                                 | 1   | 1   | 1%   |
|                                                                 |     | ı   |      |
|                                                                 | 5   | 154 | 94%  |
| Was the member of staff who dealt with you helpful and polite?  | 4   | 9   | 6%   |
|                                                                 | 3   | 0   | 0%   |
|                                                                 | 2   | 0   | 0%   |
|                                                                 | 1   | 0   | 0%   |
|                                                                 |     |     |      |
| Do you feel your appointment provided enough time to            | Yes | 159 | 98%  |
| adequately resolve your query?                                  | No  | 4   | 2%   |
|                                                                 | _   | 402 | 620/ |
| How do you rate the venue?                                      | 5   | 102 | 63%  |
|                                                                 | 4   | 40  | 24%  |
|                                                                 | 3   | 20  | 12%  |
|                                                                 | 2   | 1   | 1%   |
|                                                                 | 1   | 0   | 0%   |
|                                                                 | Yes | 161 | 99%  |
| Were you afforded sufficient privacy during your appointment?   | No  | 2   | 1%   |
|                                                                 |     |     |      |
|                                                                 |     |     |      |
| If you had further questions and we held a Clinic at this venue | Yes | 159 | 98%  |
| again would you attend?                                         | No  | 4   | 2%   |
|                                                                 | Yes | 154 | 94%  |
| Was this location convenient for you?                           | No  | 9   | 6%   |
|                                                                 | NO  | ソ   | U%0  |