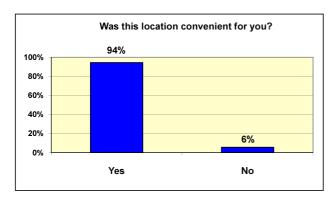

| Number of questionnaires                                        | 163 | ]   | 0.4  |
|-----------------------------------------------------------------|-----|-----|------|
|                                                                 |     | No. | %    |
| Ware your guestions analyzed to your full satisfaction?         | 5   | 133 | 81%  |
| Were your questions answered to your full satisfaction?         | 4   | 23  | 14%  |
|                                                                 | 3   | 5   | 3%   |
|                                                                 | 2   | 1   | 1%   |
|                                                                 | 1   | 1   | 1%   |
|                                                                 |     | ı   |      |
|                                                                 | 5   | 154 | 94%  |
| Was the member of staff who dealt with you helpful and polite?  | 4   | 9   | 6%   |
|                                                                 | 3   | 0   | 0%   |
|                                                                 | 2   | 0   | 0%   |
|                                                                 | 1   | 0   | 0%   |
|                                                                 |     |     |      |
| Do you feel your appointment provided enough time to            | Yes | 159 | 98%  |
| adequately resolve your query?                                  | No  | 4   | 2%   |
|                                                                 | _   | 402 | 620/ |
| How do you rate the venue?                                      | 5   | 102 | 63%  |
|                                                                 | 4   | 40  | 24%  |
|                                                                 | 3   | 20  | 12%  |
|                                                                 | 2   | 1   | 1%   |
|                                                                 | 1   | 0   | 0%   |
|                                                                 | Yes | 161 | 99%  |
| Were you afforded sufficient privacy during your appointment?   | No  | 2   | 1%   |
|                                                                 |     |     |      |
|                                                                 |     |     |      |
| If you had further questions and we held a Clinic at this venue | Yes | 159 | 98%  |
| again would you attend?                                         | No  | 4   | 2%   |
|                                                                 | Yes | 154 | 94%  |
| Was this location convenient for you?                           | No  | 9   | 6%   |
|                                                                 | NO  | ソ   | U%0  |