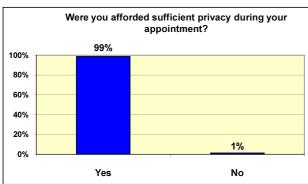

| Number of questionnaires                                        | 163 | ]   | 0.4  |
|-----------------------------------------------------------------|-----|-----|------|
|                                                                 |     | No. | %    |
| Ware your guestions analyzed to your full satisfaction?         | 5   | 133 | 81%  |
| Were your questions answered to your full satisfaction?         | 4   | 23  | 14%  |
|                                                                 | 3   | 5   | 3%   |
|                                                                 | 2   | 1   | 1%   |
|                                                                 | 1   | 1   | 1%   |
|                                                                 |     | ı   |      |
|                                                                 | 5   | 154 | 94%  |
| Was the member of staff who dealt with you helpful and polite?  | 4   | 9   | 6%   |
|                                                                 | 3   | 0   | 0%   |
|                                                                 | 2   | 0   | 0%   |
|                                                                 | 1   | 0   | 0%   |
|                                                                 |     |     |      |
| Do you feel your appointment provided enough time to            | Yes | 159 | 98%  |
| adequately resolve your query?                                  | No  | 4   | 2%   |
|                                                                 | _   | 402 | 620/ |
| How do you rate the venue?                                      | 5   | 102 | 63%  |
|                                                                 | 4   | 40  | 24%  |
|                                                                 | 3   | 20  | 12%  |
|                                                                 | 2   | 1   | 1%   |
|                                                                 | 1   | 0   | 0%   |
|                                                                 | Yes | 161 | 99%  |
| Were you afforded sufficient privacy during your appointment?   | No  | 2   | 1%   |
|                                                                 |     |     |      |
|                                                                 |     |     |      |
| If you had further questions and we held a Clinic at this venue | Yes | 159 | 98%  |
| again would you attend?                                         | No  | 4   | 2%   |
|                                                                 | Yes | 154 | 94%  |
| Was this location convenient for you?                           | No  | 9   | 6%   |
|                                                                 | NO  | ソ   | U%0  |